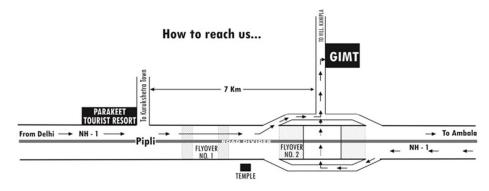

Location Map of GIMT (Not to scale)

GIMT Campus is located at 166th milestone on G.T.Road (7km from Pipli towards Ambala on the left). When you reach at pipli, move towards Ambala. You cross over the first flyover, but take a side road before second flyover. At the left hand side you can see the GIMT Campus.

If you are coming from Ambala, just cross Shahabad Markanda and move 19 km to reach at GIMT. After Shahabad Markanda, You just cross over the first flyover, but take a side road before second flyover. At the right hand side you can see the GIMT Campus.

Please note that the Institute is situated near village Kanipla (not in Kurukshetra City)

Distances:

ISBT Delhi to Sonepat-37 km; from Sonepat to Panipat-50 km; from Panipat to Karnal-35 km; from Karnal to Pipli-30 km, Pipli to GIMT Campus-7 km.